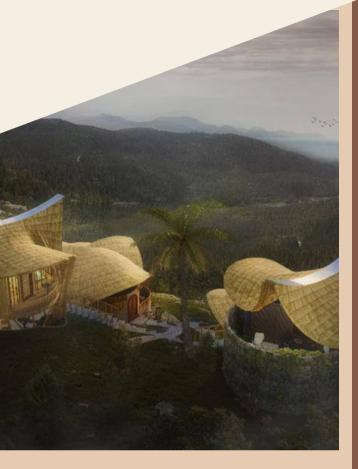

## About Us

Anima Eco Lodge, a sustainable heaven situated on the southern shores of the enchanting island of Lombok, in the picturesque area of Mawun, just 10 minutes from downtown Kuta. Our Villa's embody the fusion of local traditions and Western standards, creating a unique environment that fully reflects our commitment.

## Details

Anima Eco Lodge: Tradition meets modern comfort with seafront rooms, infinity pool, lush gardens, and a communal area for sports and relaxation. Redefine your Lombok experience with ANIMA.